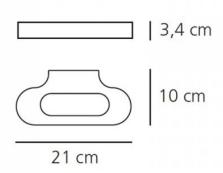

#### PRODUCT SPECIFICATION

Light Source: 1 x max 11W LED DIM R7s (excluded)

IP Code: 20

**Dimming:** Dimmable via mains phase dimming.

Dimensions: 21 cm width

10 cm depth 3.4 cm height

For all sales and technical enquiries, please contact: