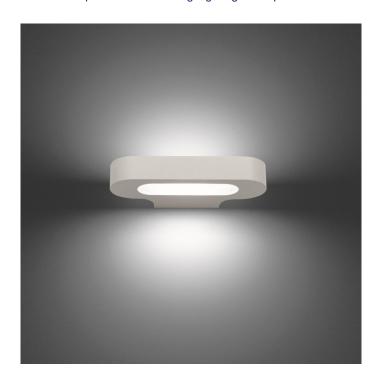

## **Talo by Artemide**

A classic by Artemide, the original Talo light with a retrofit light source. The Talo lights were designed by Neil Poulton and the collection was a big success, winning several awards such as the Red Dot Design Award, the iF Design Award and the Compasso d'Oro/ADI Selezione in 2002.

A light that compliments any space, adding a contemporary touch to any interior. The Talo lights are suitable for both residential and commercial projects. The Talo Wall Light is available in a white colour finish. You can explore the Talo Collection which includes LED wall lights and LED suspensions of different sizes and colour options.