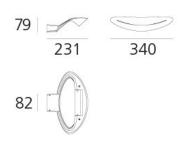

#### **PRODUCT SPECIFICATION**

Light Source: 1 x 11W LED R7s (excluded)

IP Code:20Dimming:Dimmable via mains phase dimming.Dimensions:34 cm width

22.1 cm depth 7.9 cm height