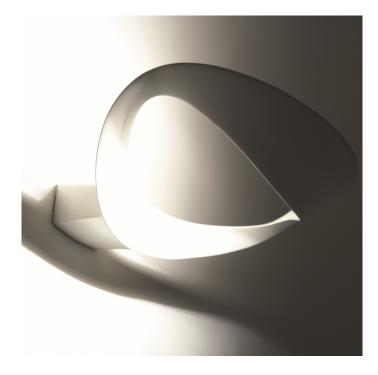

## Artemide Mesmeri Wall Light

Eric Sole, the designer, had always been interested in the evolution of raw material he could use for his lighting designs. Sole believes that a lamp should become a living thing, enlighten and comfort us when it's dark outside. The Mesmeri wall light was awarded the iF Product Design and Red Dot Awards in 2006, and the Good Product Design in 2007.

The wall light is distinguished for its sinuous, curving body made from a single piece of aluminium. The light source is hidden inside the body, thus emitting an indirect light. The halogen version of the Mesmeri is available only in a white colour option. <u>Mesmeri</u> <u>LED</u> is also available, in more colours and a choice of colour temperature (2700K or 3000K).