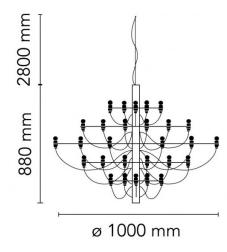

20

**Dimming:** Dimmable via mains phase dimming.

Dimensions: Ø100cm

Shade Height: 88cm Drop Height: 280cm