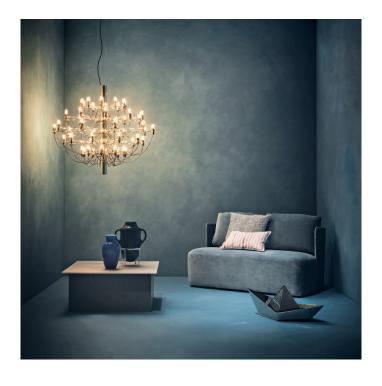

### 2097/50 Chandelier Light by Flos

A larger installation in the Flos 2097 family, the 2097/50 Chandelier is available in three finishes: brass, matt black or chrome. A classic chandelier designed for Flos in 1958, by Italian designer Gino Sarfatti, the Flos 2097 chandelier light has become a timeless piece, combining a clean modern design with the sophistication of traditional chandeliers.

The chandelier provides diffused light and fits superbly in high ceiling rooms in private homes but can also be a great choice for hospitality. Use in many settings to create a luxurious and contemporary look that will catch the eye and act as a focal point in the room.

Each of the 50 arms of the 2097/50 holds its own lamp and you can choose between frosted or clear lamps. 52 lamps are provided and included in the price to give you 2 spares.