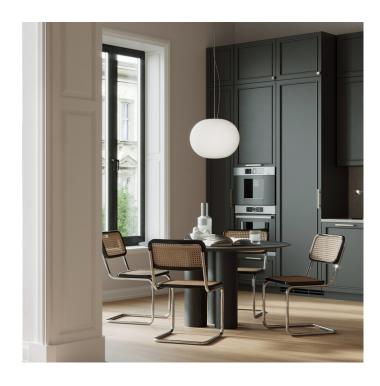

### **Glo-Ball Pendant Light by Flos**

Within the Glo-Ball collection, the suspension light is available in two main sizes, the smaller Glo-Ball S1 and the larger Glo-Ball S2.

Designed by Jasper Morrison, the Glo-Ball's white spherical diffuser makes the pendant look as if it floats within the room and when switched on. The diffused light illuminates everything around it giving it a warm glow.

The Glo-Ball suspension can stand gracefully above your dining table or in your living room, adding that finishing touch to your modern decor. They are also a perfect choice for displaying in clusters of the same of varying sizes (the Glo-Ball suspension lamp is also available in a miniature size: the Glo-Ball Mini Pendant).