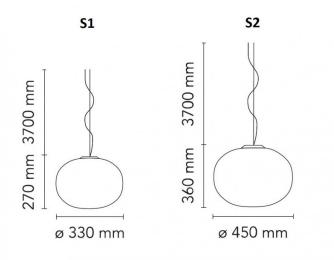

### PRODUCT SPECIFICATION

Light Source: \$1 - 1 x max 15W LED E27 T38 (excluded)

S2 - 1 x max 18W LED E27 T38 (excluded)

IP Code:

Dimmable via mains phase dimming.

**Dimming: Dimensions:** 

**S1** - Ø33cm, H 27cm S2 - Ø45cm, H 36cm

370cm drop