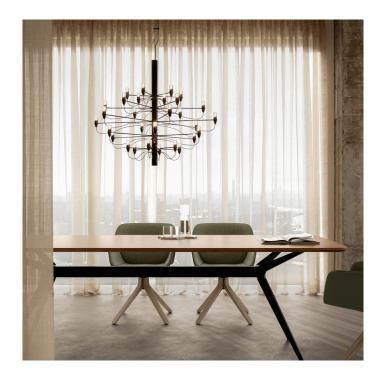

## 2097/30 Chandelier Light by Flos

Originally designed in 1958 by Gino Sarfatti for Flos, the 2097/30 chandelier light is a true classic among chandeliers. The chandelier is available with either a chrome, matt black, brass or matt white finish.

The 2097/30 chandelier catches the eye immediately as you walk into the room and is an excellent choice for your home, especially for high ceilings. The chandelier light can also decorate larger spaces, is ideal for hospitality, and will make a stylish and luxurious impact in your interior.

The 2097/30 has 30 individual lamps fitted in each of its 30 arms which is included by Flos upon purchase. Choose between clear lamps or frosted lamps to get the right effect for your space.