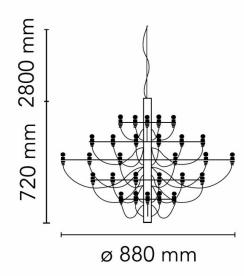

**Dimming:** Dimmable via mains phase dimming.

Dimensions: Ø88cm

Shade Height: 72cm Drop Height: 280cm

For all sales and technical enquiries, please contact:

+44 (0)114 263 4266

info@davidvillagelighting.co.uk