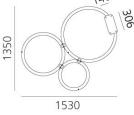

additional wiring may be required on site.

Dimensions: 135cm width

153cm length 165cm max. drop

For all sales and technical enquiries, please contact:

+44 (0)114 263 4266

info@davidvillagelighting.co.uk

www.davidvillagelighting.co.uk