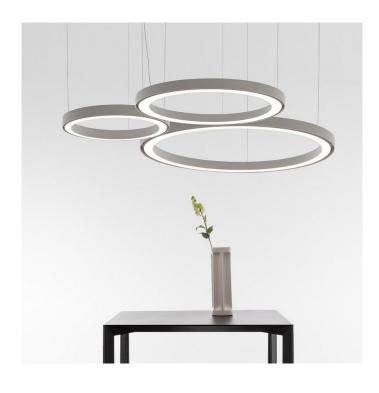

## Ripple Cluster 3 Suspension Light by Artemide

Combining the Ripple 50, Ripple 70 and Ripple 90 pendants, the Ripple Cluster 3 suspension is a beautiful and minimalist fixture that can be used for a big and effective illumination. Designed by BIG, the lampshade has a simple circular design with an integrated LED which directs downwards and spreads evenly.

With an elemental look and spatial awareness, the Ripple Cluster 3 pendant lamp would be a gorgeous light feature in any setting and could be bought in multiple to create even bigger compositions. Perfect for homes and professional spaces, the suspension comes in a white finish for a subtle touch.