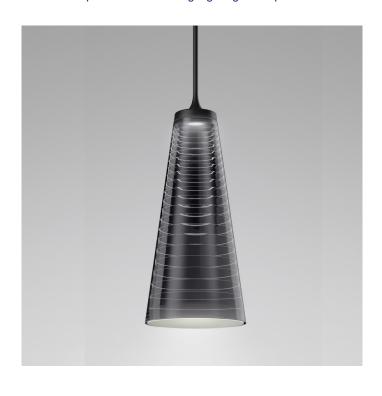

# Look At Me Pendant Light by Artemide

Inspired by geometry, the Look At Me pendant lamp is a modern marvel that has distinct and clear lines for a contemporary look. The pendant is available in 2 versions, the Look At Me 21 and the Look At Me 35, with both having a sleek cone shape. The pendant light has an integrated LED light source with two lenses on the inside of the lampshade to produce a controlled and efficient glow and the source also reflects the profile of the shade to produce lines of light that add more depth and character to the aesthetic.

The Look At ME LED pendant comes in a chic black colour and is best used when hung over tables and surfaces as the light directs downwards. The pendant lamp can be used in homes and in professional spaces and will look beautiful when used in multiple.