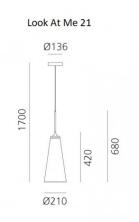

site.

Dimensions: Look At Me 21:

Ø21cm

42cm shade height Ø13.6cm ceiling canopy

170cm drop

Look At Me 35:

Ø35cm

20.5cm shade height Ø15cm ceiling canopy