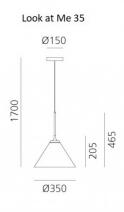

site.

Dimensions: Look At Me 21:

Ø21cm

42cm shade height Ø13.6cm ceiling canopy

170cm drop

Look At Me 35:

Ø35cm

20.5cm shade height Ø15cm ceiling canopy

170cm drop