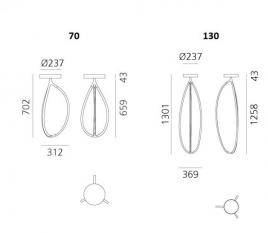

The Arrival ceiling LED light is characterised by three branches which weave and wind to create a beautiful, sculptural aesthetic. The light is available in 2 sizes, the smaller 70 and the larger 130 so you can find the right fit for your space. Use effectively alone for a small room or use in multiple in larger interiors. You can also match with other lights from the range for a consistent design scheme.

#### PRODUCT SPECIFICATION

Light Source: **70** - 26W, 3000K, 809 lumens **130** - 48W, 3000K, 1618 lumens

IP Code:

20

Dimming:

Dimmable via the Artemide App or Push to make/ switch dimming, dimmable using push to make switches. Please consult your electrician, additional wiring may be required on site.

Dimensions: 70:

70.2cm height 31.2cm width Ø23.7cm ceiling base

130:

130.1cm height 36.9cm width

Ø23.7cm ceiling base

For all sales and technical enquiries, please contact:

+44 (0)114 263 4266

info@davidvillagelighting.co.uk