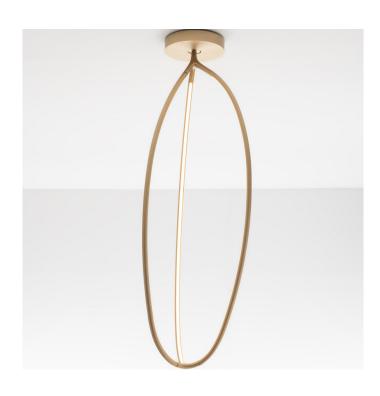

## Arrival LED Ceiling Lamp App Compatible by Artemide

Designed by Ludovica + Roberto Palomba, the Arrival ceiling lamp is a modern and contemporary light fixture that is part of the Artemide Arrival collection. The ceiling light is made from metal which comes with a matt black or gold colour finish, with the integrated LED source sitting on the inside for a diffused glow. The light can also be controlled via the Artemide app so you can dim the light very specifically to your needs.

The Arrival ceiling LED light is characterised by three branches which weave and wind to create a beautiful, sculptural aesthetic. The light is available in 2 sizes, the smaller 70 and the larger 130 so you can find the right fit for your space. Use effectively alone for a small room or use in multiple in larger interiors. You can also match with other lights from the range for a consistent design scheme.