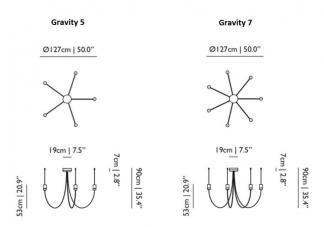

This lamp is available in 2 versions the Gravity 5, which has 5 light sources, and the Gravity 7, which has 7 light sources. Each lampshade is made from beautiful facetted glass which creates a warming and inviting glow, as the LED source that sits inside twinkles through. The Gravity LED chandelier is a modern masterpiece which can be enjoyed in many settings and will certainly draw the eye in any space.

## PRODUCT SPECIFICATION

**Light Gravity 5** - 18W, 2614K, 1025 Lumens **Source: Gravity 7** - 25W, 2614K, 1434 Lumens

Dimming: Dimmable via Dali/push to make/switch dimming

systems.

Please consult your electrician, additional wiring

may be required on site.

Dimensions: Ø127cm

Drop: 90cm

Ceiling Canopy: Ø19cm