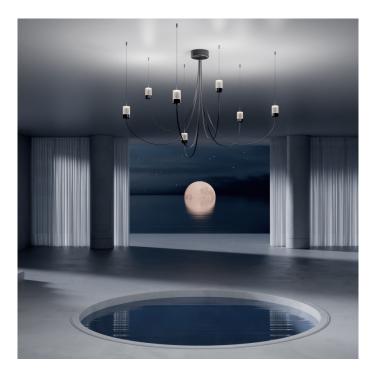

# **Gravity LED Chandelier Light by Moooi**

Designed by Paul Cocksedge, the Gravity chandelier is an exclusive light made for Moooi. The Gravity light renovates the traditional chandelier by introducing a new material that creates a beautiful arch. The cables are flexible which allows the ropes to hang, creating a classic silhouette whilst also allowing for movement, so you can choose where each branch sits. This makes the Gravity chandelier lamp a truly versatile, innovative and contemporary light.

This lamp is available in 2 versions the Gravity 5, which has 5 light sources, and the Gravity 7, which has 7 light sources. Each lampshade is made from beautiful facetted glass which creates a warming and inviting glow, as the LED source that sits inside twinkles through. The Gravity LED chandelier is a modern masterpiece which can be enjoyed in many settings and will certainly draw the eye in any space.