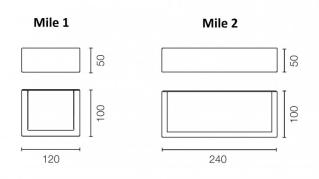

#### PRODUCT SPECIFICATION

Light Source: Mile 1: 4.9W, 3000K, 445 lumens

Mile 2: 6.4W, 3000K, 714 lumens

IP Code:

**Dimming:** 

65

Non-dimmable.

**Dimensions:** Mile 1:

> Height: 5cm Width: 12cm Depth: 10cm

Mile 2: Height: 5cm Width: 24cm Depth: 10cm