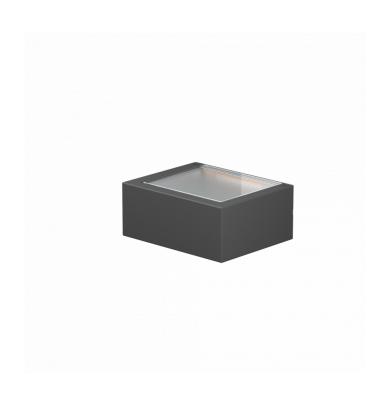

## Flos Mile Washer Up LED Outdoor **Wall Light**

A part of the Flos Mile collection, the Mile washer up wall light was designed by Antonio Citterio. The wall light is characterised by an angular, cuboid shape that is stylish and minimalist. The LED wall lamp emits an upwards glow that is inviting and effective, being useful in a wide variety of settings. The IP65 rating also means that the light can be used in exteriors and interiors as a handy lighting solution.

The Mile washer up wall lamp has an integrated LED light source and you can also choose between 7 colour finishes, deep brown, forest green, white, black, grey, primer, anthracite or grey. The primer finish allows you to paint the wall lamp whatever colour you like, so you can blend it into the surroundings or create a contrasting aesthetic. Also choose between two sizes, the smaller Mile 1 or the larger Mile 2, for the perfect fit.