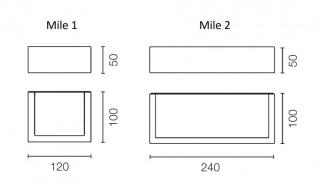

#### PRODUCT SPECIFICATION

Light Source: Mile 1: 2 x 8.1W, 3000K, 445 lumens

Mile 2: 2 x 10.5W, 3000K, 714 lumens

IP Code: 65

**Dimming:** Non-dimmable

Dimensions: Mile 1:

Height: 5cm Width: 12cm Depth: 10cm

Mile 2: Height: 5cm Width: 24cm Depth: 10cm