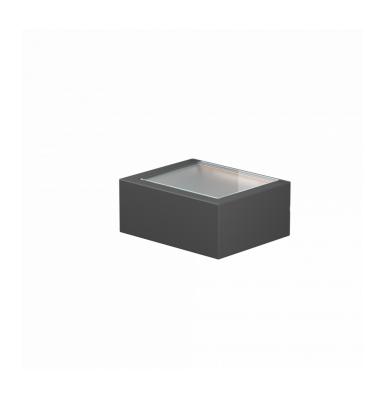

## Flos Mile Washer Up & Down LED Outdoor Wall Light

The Mile washer up & down wall light has an IP rating of 65 making it suitable for interiors and exteriors and was designed by Antonio Citterio. A functional and minimalist light, the wall lamp has a cuboid shape, available in 2 sizes, the smaller Mile 1 and the larger Mile 2. The structure is made from aluminium with a polycarbonate diffuser to create a warming glow.

The Mile up & down wall light is available in 7 colour finishes, grey, black, white, primer, deep brown, forest green or anthracite. The primer finish allows the user to paint the wall light in whatever colour they like, whether they want to match the wall or create a contrasting design scheme.