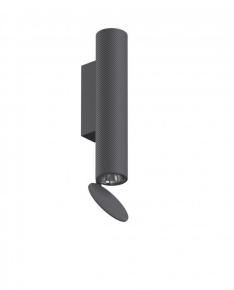

## Flos Flauta Spiga 1 LED Outdoor Wall Light

The Flauta Spiga wall light was designed by Patricia Urquiola and is a perfect lighting solution for many settings. Made from aluminium, the wall lamp has a lovely crossed pattern and has a 65 IP rating making it suitable for both indoor and outdoor use. The Flauta Spiga 1 wall lamp also comes with an integrated LED light source.

The Flauta Spiga outdoor wall lamp is available in 6 colours, white, grey, anthracite, forest green, deep brown and black, so you can find the right finish for your space. Suitable for both domestic and commercial settings, use in multiple for larger spaces and alone for small spaces for an effective and longlasting glow.