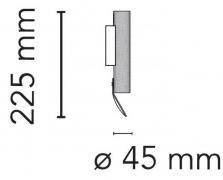

#### **PRODUCT SPECIFICATION**

FLOS

LA10395/S

Light 12W LED, 3000K, 597 lumens Source:

**IP Code:** 65

- **Dimming:** Dimmable via Dali dimming/push to make/switch dimming systems. Please consult your electrician, additional wiring may be required on site.
- Dimensions: Ø4.5cm Height: 22.5cm