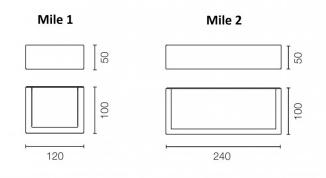

### PRODUCT SPECIFICATION

Light Source: Mile 1: 4.9W, 3000K, 445 lumens

Mile 2: 6.4W, 3000K, 714 lumens

IP Code: 65

**Dimming:** 

00

Non-dimmable

Dimensions: Mile 1:

Height: 5cm Width: 12cm Depth: 10cm

Mile 2: Height: 5cm Width: 24cm Depth: 10cm