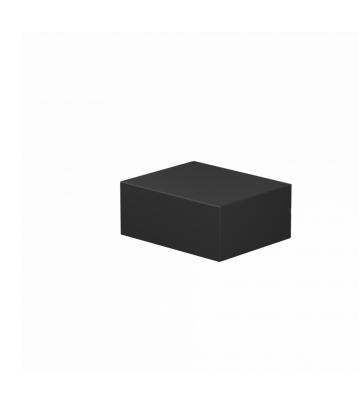

# Flos Mile Washer Down Outdoor LED Wall Light

Designed by Antonio Citterio, the Mile washer down wall light is a simple, cuboid light that can be used for both homes and commercial settings. The wall light has a IP65 rating that can be used indoors and outdoors and has an integrated LED light source which is directed downwards, providing a steady and effective glow.

The Mile washer down LED wall lamp is available with the choice of 2 sizes, the smaller Mile 1 and the larger Mile 2. The wall lamp is also available in 7 colours, white, black, grey, anthracite, forest green, deep brown and primer. The primer finish allows you to paint the light a colour of your choosing, being perfect for blending into the wall or if you want to add a splash of vibrant colour! A wonderful light that will suit all your needs.