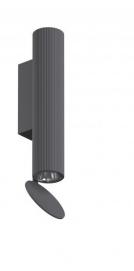

## Flos Flauta Riga 1 LED Wall Light

The Flauta Riga wall light has a sleek and minimalist design and is suitable for both outdoor and indoor use thanks to its 65 IP rating. The wall lamp has a cylindrical silhouette with vertical lines that is reminiscent of classical columns. The light also has an integrated LED light source that is efficient and long-lasting.

The Flauta Riga 1 LED wall lamp is available in 6 colours, white, black, deep brown, forest green, grey and anthracite, so you can find the right finish for your design scheme. You can use indoors to line hallways, as a simple light in a small space or you can use outdoors in patios, gardens or as a welcome home light. Simple and effective, use in domestic or commercial settings.