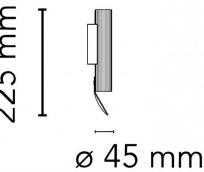

#### **PRODUCT SPECIFICATION**

| Light<br>Source: | 12W LED, 3000K, 597 lumens                                                                                                                       | С      |
|------------------|--------------------------------------------------------------------------------------------------------------------------------------------------|--------|
| IP Code:         | 65                                                                                                                                               |        |
| Dimming:         | Dimmable via Dali dimming/push to make/switch<br>dimming systems. Please consult your electrician,<br>additional wiring may be required on site. | ъ<br>С |
| Dimensions       | : Ø4.5cm<br>Height: 22.5cm                                                                                                                       | 22     |