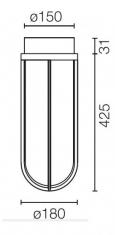

#### PRODUCT SPECIFICATION

Light Source: 13W, 2700K, 1378 lumens

13W, 3000K, 1474 lumens

IP Code:

Dimmina: Non-dimmable

Dimensions:

Ø18cm

45.6cm total height