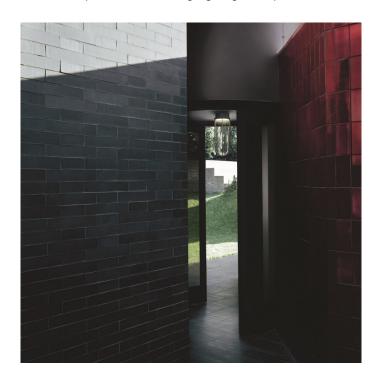

## In Vitro LED Ceiling Light by Flos

Designed by Philippe Starck, the In Vitro ceiling lamp can be used indoors and outdoors and has a minimalist and simple design. A cylindrical metal frame hangs down and interlopes at the bottom to create a geometric aesthetic. The LED integrated light source sits in the top and shines through the glass to create a warm glow.

The In Vitro LED ceiling light is available in 7 colours, white, black, forest green, anthracite, deep brown, pale green and terracotta. You can install in gardens, patios, lounges, conservatories and many more for a clever and stylistic lighting solution. Choose between a 2700K (warmest white) or 3000K (warm white) LED colour temperature.