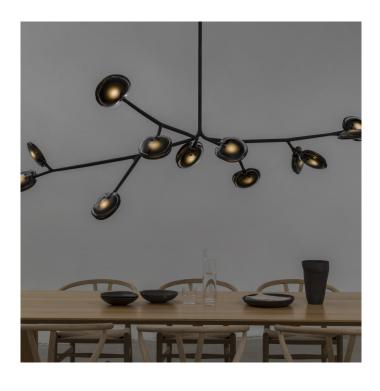

## 16 Series Armature Suspension Light by Bocci

The 16 Series Armature suspension has a branch like aesthetic, with glass shades that resemble leaves. Each lampshade is created by pouring molten glass in three layers on a horizontal plane, making a truly unique piece as each layer mixes together. The structure is made from metal and has sleek stems for a natural and authentic look.

The 16 Series Armature pendant lights are available in a wide range of sizes and versions, from pendants with 5 lights up to 33 lights available. The suspension also is available with 4 different glass colour, grey 1, grey 2, white 1 or white 2. You can use the Armature pendant lamp in many settings, and works well as a main light thanks to the included LED light bulbs and overall illumination.