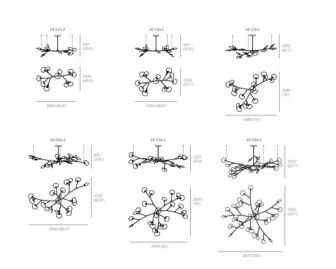

The 16 Series Armature pendant lights are available in a wide range of sizes and versions, from pendants with 5 lights up to 33 lights available. The suspension also is available with 4 different glass colour, grey 1, grey 2, white 1 or white 2. You can use the Armature pendant lamp in many settings, and works well as a main light thanks to the included LED light bulbs and overall illumination.