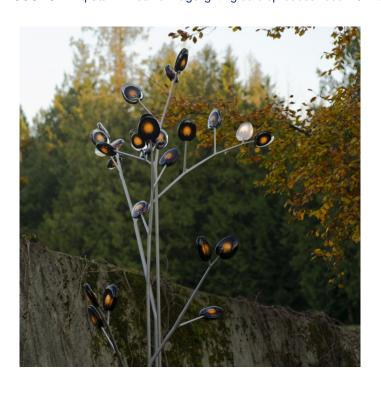

## 16 Series Tree Outdoor Floor Light by Bocci

The 16 Series Tree exterior floor lamp is made from a steel structure which branches out to glass leaves that hold LED light sources. The shades are created by pouring three layers of molten glass on a horizontal plane, with each layer being one-of-akind as they interact with each other.

The 16 Series Tree outdoor light is available in 4 shade colours, grey 1, grey 2, white 1 and white 2 and comes in several configurations with either 10, 15, 20, 25, 35 or 40 individual lampshades. The Series 15 Tree is suitable for outdoor use and has a base which needs to be anchored into the ground for structural integrity. The Tree lights provide a beautiful and unique lighting solution in exterior spaces and look particularly wonderful when bought in multiple in different sizes to create a forest look.