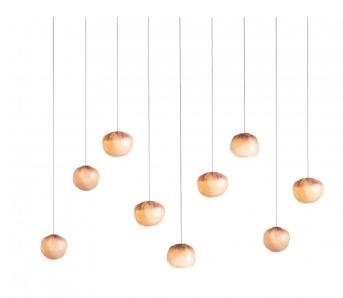

### 84.9 Linear Pendant Light by Bocci

The 84.9 linear pendant is made up of 9 84 Series pendants as part of the beautiful Bocci 84 Series. The shade is made from blown glass with each pendant having a unique shape and aesthetic because of the special technique used to create them. A white glass globe is put inside of a copper mesh which is then immersed into hot clear glass, pushing the white glass through the mesh. What results is an ethereal and pillowed lampshade that is stunning and striking, boasting hues of yellow, orange and pink.

The 84 Series 9 linear pendant lamp is perfect as both a decorative and functional light fixture, providing an effective and warming glow. The shape of the linear pendant light is also wonderful for hanging over tables and surfaces in both homes and professional settings. The cables are also adjustable so you can create the right aesthetic for your interior and comes with included light bulbs with the choice between a Xenon 10W light bulb or an LED 1W light bulb.