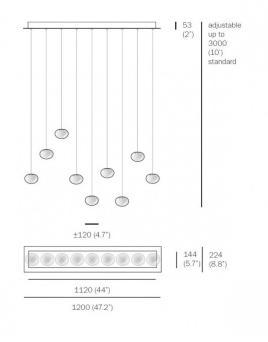

#### PRODUCT SPECIFICATION

Light Source: 9 x G4 Xenon 10W max (included)

or

9 x G4 LED 1W max (included)

**Dimming:** Dimmable via mains phase dimming.

Dimensions: Shade: Ø12cm

Ceiling Canopy Length: 120cm Ceiling Canopy Width: 22.4cm Ceiling Canopy Height: 5.3cm Max Cable Length: 300cm