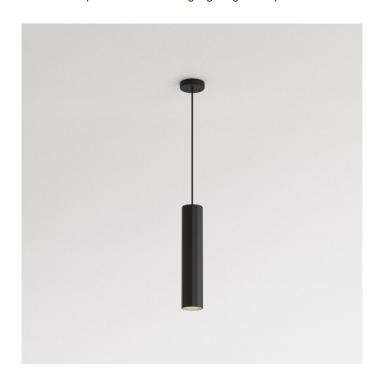

## **Hashira Pendant Light by Astro**

Inspired by neoclassical architecture, the Hashira pendant is part of the Astro Hashira collection. The lampshade is made from aluminium with a columned design that is modern and minimalist. The pendant lamp casts a steady stream of downward light that is perfect for hanging over tables and surfaces.

The Hashira pendant lamp is available in 3 colour finishes, matt gold, matt nickel or matt black which are all subtle yet luxurious choices for any interior. You can hang the pendant light in multiple for larger spaces or can use it singularly for smaller rooms. Use in homes, professional or commercial settings for useful and chic lighting design.