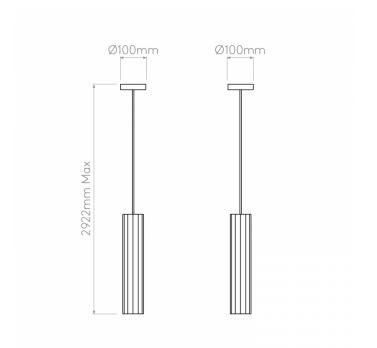

#### PRODUCT SPECIFICATION

Light Source: 1 x max 6W GU10 LED (excluded)

IP Code:

Dimming: Dimmable via mains phase dimming.

Dimensions: Ø8.15cm

Shade Height: 40cm Ceiling Canopy: Ø10cm Maximum Drop: 292.2cm