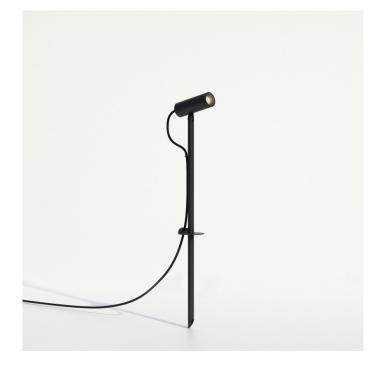

# Myos Outdoor LED Floor Spotlight by Astro

The Myos outdoor floor lamp is a minimalist and simple light that has a directable lampshade to cast a spot light wherever you need in your exterior. The Myos light has a base that can be stuck in the ground and can also be purchased with extension poles so you can adjust the height. The shade can be rotated around 90° and has an integrated LED light source for a long-lasting and effective glow.

The Myos LED outdoor spot light can be used in a wide variety of exteriors, whether you want to light a pathway or line your garden. This floor light is both functional and stylish and will provide an effective and atmospheric glow wherever it is installed.