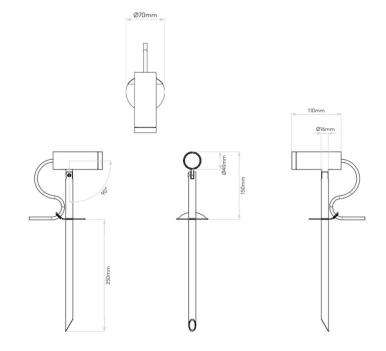

## **PRODUCT SPECIFICATION**

| Light Source: | 8W, 3000K, 312 Lumens |
|---------------|-----------------------|
| IP Code:      | 65                    |

**Dimming:** Non-dimmable.

LA10392

**Dimensions:** Shade: Ø4cm Shade Length: 10cm Height: 40cm Cable Length: 270cm