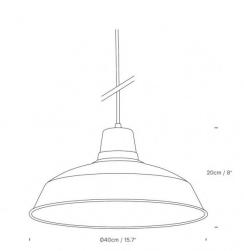

#### **PRODUCT SPECIFICATION**

| Light Source: | 1 x Max 100W E27 (excluded)                  |
|---------------|----------------------------------------------|
| IP Code:      | 20                                           |
| Dimming:      | Dimmable via mains phase dimming.            |
| Dimensions:   | Ø40cm<br>Height: 20cm<br>Cable Length: 120cm |