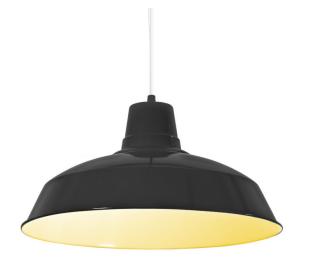

# Foundry Pendant Light by Innermost

The Innermost Foundry Pendant Light embodies the iconic industrial workshop style, with a sleek, domed shape and clean lines. Made from spun steel, this pendant offers a versatile lighting solution for both residential and commercial spaces. The white interior of the shade ensures optimal light reflection, creating an inviting ambience, whether used singly or in multiples. Available in black, red, yellow, and white, the Foundry pendant brings a contemporary edge to traditional industrial design.