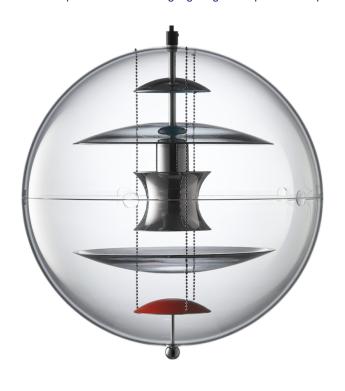

## VP Globe Coloured Glass Pendant Light

A part of the <u>Verpan VP Globe collection</u>, the VP Globe coloured glass pendant is made from multiple parts that sit beautifully in an acrylic globe. The multiple reflectors are made from coloured glass and polished aluminium with red and blue colour hints that provide a splash of colour to the light and your interior. The futuristic look of the inner decoration and the combination of glass and metal make this pendant light a stunning addition to any room and will catch the eye.

The VP Globe coloured glass pendant lamp provides an ambient light that mainly directs downwards, making it perfect for hanging over tables and surfaces. You can use alone or in multiple and will look amazing in lounges, offices, dining rooms, bedrooms and many more.