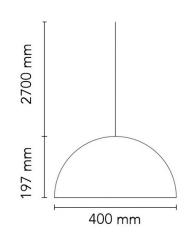

#### **PRODUCT SPECIFICATION**

| Light Source: | 1 x max 8W E14 LED (included)                |
|---------------|----------------------------------------------|
| IP Code:      | 20                                           |
| Dimming:      | Dimmable via mains phase dimming             |
| Dimensions:   | Ø40cm<br>19.7cm height<br>270cm cable length |