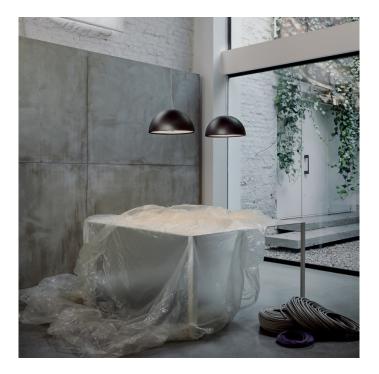

# Skygarden Small Pendant Light by Flos

The Skygarden small pendant is the newest addition to the renowned <u>Flos Skygarden collection</u>, designed by Marcel Wanders. Inspired by his own decorative antique ceiling, this pendant is made from plaster with a white interior that has a beautiful and mesmerising floral pattern, evoking images of the past. The light source is covered by a milk glass diffuser which also has a gorgeous steel pattern on the bottom that looks delicate and refined.

The Skygarden Small pendant lamp is available in 4 colours, glossy white, matt black, matt gold and rusty brown, so you can find the right finish to match your design scheme. This pendant light is best used as a main light in smaller areas or in multiple in bigger spaces, being especially useful when hung over surfaces and tables. The soft glow and the stunning design make this pendant a wonderful addition to any interior and you can also mix and match with other colours and sizes from the collection for a varied yet consistent look.