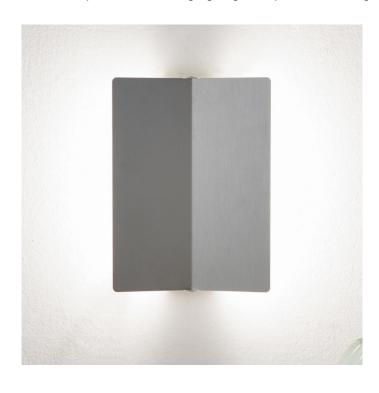

# Applique à Volet Pivotant Plié LED Wall Light by Nemo Lighting

A part of the Nemo Lighting Applique à Volet Pivotant collection designed by Charlotte Perriand, the Applique à Volet Pivotant Plié wall light is the biggest fixture of the range. With two sides that can open up, this wall lamp has a rectangular shape with a block colour on the front, with the choice between red, black or natural anodized aluminium.

A vintage classic, the Applique à Volet Pivotant Plié LED wall lamp has an integrated LED light source which provides an indirect and ambient glow. Each side can be opened up to 45 degrees to create a slightly orientable illumination and provides an interesting aesthetic in your interior. Use in homes, commercial spaces and professional settings to add a touch of 20th century design.