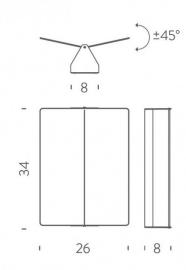

A vintage classic, the Applique à Volet Pivotant Plié LED wall lamp has an integrated LED light source which provides an indirect and ambient glow. Each side can be opened up to 45 degrees to create a slightly orientable illumination and provides an interesting aesthetic in your interior. Use in homes, commercial spaces and professional settings to add a touch of 20th century design.

### **PRODUCT SPECIFICATION**

Light Source: 20W, 3000K, 585 lumens

**Dimming:** Dimmable via mains phase dimming

Dimensions: 26cm width

34cm height 8cm depth

For all sales and technical enquiries, please contact: