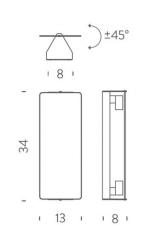

#### **PRODUCT SPECIFICATION**

NEMO

LA10382/D

Light Source: 2 x Max 8W E14 LED (excluded)

Dimming: Dimensions:

Dimmable via mains phase dimming 13cm width 34cm height 8cm depth