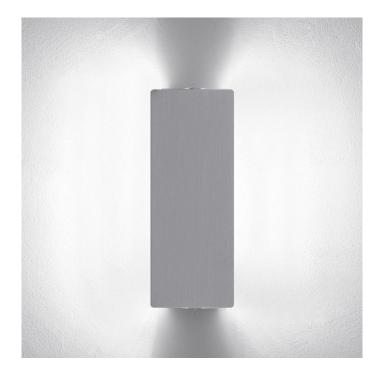

## Applique à Volet Pivotant Double Wall Light by Nemo Lighting

Designed by Charlotte Perriand, the Applique à Volet Pivotant Double wall light is indicative of her style where function and minimalism meet together to create timeless classics. This wall lamp has a rectangular shape that is simple and chic and has a block colour on the front to create an impact. With 3 colours to choose from, stainless steel, natural anodized aluminium and black, you can find the right look for your interior.

The Applique à Volet Pivotant Double wall lamp provides indirect lighting that both reflects of the wall and can be slightly directed thanks to the front which can be opened outwards. You could install this wall light horizontally or vertically and you can also use other wall lights from the <u>Nemo Lighting Applique à Volet Pivotant</u> <u>collection</u> to create a gorgeous and dynamic light display.