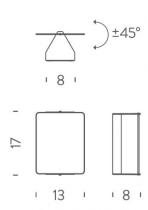

#### PRODUCT SPECIFICATION

Light Source: 10W, 3000K, 235 lumens

**Dimming:** Non dimmable. **Dimensions:** 13cm width

17cm height 8cm depth

For all sales and technical enquiries, please contact:

+44 (0)114 263 4266