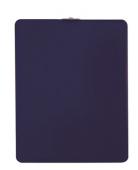

## Applique à Volet Pivotant LED Wall Light by Nemo Lighting

The LED version of the Applique à Volet Pivotant wall light, this LED wall lamp has a simple rectangular look with a block colour finish on the front to catch the eye. The Applique à Volet Pivotant LED wall light was designed by Charlotte Perriand, a pioneer of the 20th century who took the design world by storm.

Producing designs that rely on function and simplicity, this wall light is no exception and encapsulates Perriand's design aesthetic. The Applique à Volet Pivotant LED wall lamp creates a soft ambience as the integrated LED rebounds off the wall and can also be slightly directed as the front can be opened up. Available in 4 colours, you can find the right finish for your design scheme and you can also use other lights from the Nemo Lighting Applique à Volet Pivotant collection to create consistency in your space.