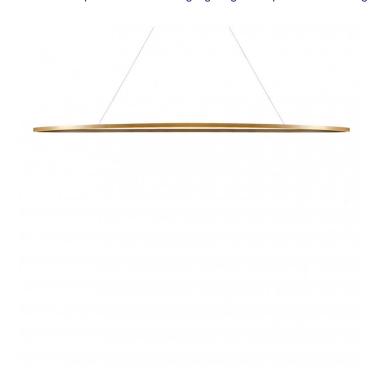

## Nemo Lighting Ellisse Mega LED Pendant

SOURCE: https://www.davidvillagelighting.co.uk/product/Nemo-Lighting-Ellisse-Mega-LED-Pendant/21446

# Ellisse Mega LED Pendant Light by Nemo Lighting

The Ellisse Mega pendant is the largest pendant light in the Nemo Lighting Ellisse collection, and is available in the regular Mega version or in the Mega Double pendant version which has 2 rings. The regular Mega pendant lamp is available with the choice of either an uplight or downlight glow, whereas the Mega Double pendant light provides both a downlight and an uplight.