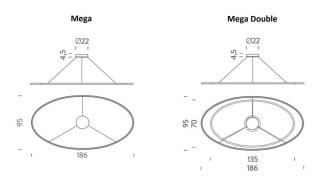

### PRODUCT SPECIFICATION

**Light** Mega - 85W, 3000K, 4425 lumens

Source: Mega Double - 90W, 3000K, 4675 lumens

Dimming: Dimmable via 1-10v dimming systems. Please

consult your electrician, additional wiring may be

required on site.

Dimensions: Mega:

186cm width 95cm depth

#### Mega Double:

186cm big ring width 135cm small ring width 95cm big ring depth 70cm small ring width

Ø22cm ceiling canopy 250cm max. cable length