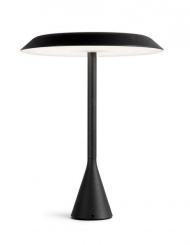

## Panama Mini LED Portable Table Lamp

The rechargeable and portable version of the Panama LED table lamp, the Panama Mini portable light has a small size and a sleek silhouette for ease of use and a contemporary aesthetic. Available in either a coal black or white textured colour finish, this rechargeable table light has an integrated LED light source for a long-lasting glow.

The Panama Mini LED portable table light has a battery life of 10 hours when fully charged using the included charger cable and has an dimmer switch located on the base so you can create the right ambience for your interior. Suitable for both domestic and commercial use, this table light will be a lovely addition to any space and has a wide variety of uses to suit your needs.