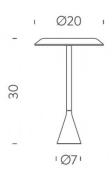

## PRODUCT SPECIFICATION

Light Source: 3.5W, 2700K, 250 lumens

IP Code: 20

**Dimming:** Integrated dimmer on the product

Dimensions: Ø20cm shade

30cm height Ø7cm base

120cm cable length

For all sales and technical enquiries, please contact: