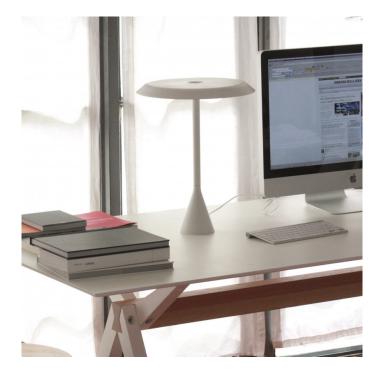

# Panama LED Table Lamp by Nemo Lighting

Created by Euga Design, the Panama table lamp is an exploration into LED lighting used for decorative purposes as well as function. What results is a sleek aluminium disc lampshade that sits atop a simple stem with a coned base. Available in a coal black or white textured colour finish, the Panama table light can be used in many design schemes.

This table light is also available in 2 sizes, the Panama Mini and the regular Panama size. You can use on desks, tables, side tables and more in work places and homes to provide an efficient and effective glow. The polycarbonate reflector allows for an antiglare illumination and will not disappoint in your interior.