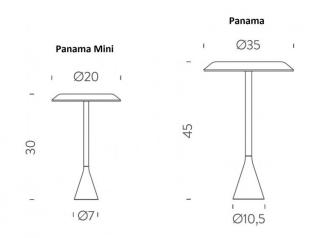

This table light is also available in 2 sizes, the Panama Mini and the regular Panama size. You can use on desks, tables, side tables and more in work places and homes to provide an efficient and effective glow. The polycarbonate reflector allows for an antiglare illumination and will not disappoint in your interior.

### **PRODUCT SPECIFICATION**

- Light Source: Panama Mini 13W, 2700K, 920 lumens Panama - 14W, 2700K, 1010 lumens
- Dimming: In line on/off switch included on cable Dimensions: Panama Mini: Ø20cm shade 30cm height Ø7cm base 150cm cable length

#### Panama: Ø35cm shade 45cm height

Ø10.5cm base 200cm cable length