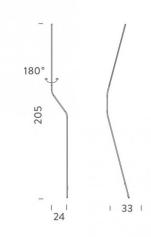

The Neo floor light comes in a black finish, being an unimposing yet striking addition to your interior., that can rotate 180°. The integrated LED light source is dimmable and long-lasting and will provide an effective glow in your space. Use in homes, offices and commercial settings for a chic and contemporary light fixture.

### PRODUCT SPECIFICATION

Light Source: 11W, 2700K, 600 lumens

**IP Code:** 20

Dimming: In line dimmer included on cable

350cm cable length

Dimensions: 205cm height 33cm depth