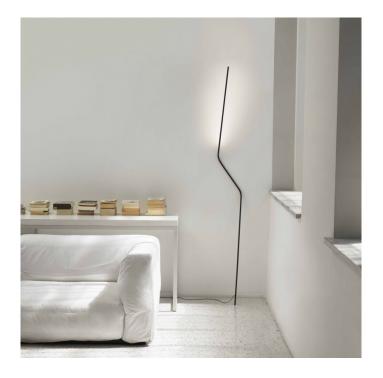

# Neo LED Floor Lamp by Nemo Lighting

The Neo floor lamp was designed by Bernhard Osann, whose designs always embody flexibility, balances and dynamism. This floor lamp is no exception as it has a curved and bent steel structure that sits against the wall, being an eye-catching and interesting aesthetic in the room.

The Neo floor light comes in a black finish, being an unimposing yet striking addition to your interior., that can rotate 180°. The integrated LED light source is dimmable and long-lasting and will provide an effective glow in your space. Use in homes, offices and commercial settings for a chic and contemporary light fixture.

### PRODUCT SPECIFICATION

Light Source: 11W, 2700K, 600 lumens

**IP Code:** 20

Dimming: In line dimmer included on cable

350cm cable length

Dimensions: 205cm height 33cm depth