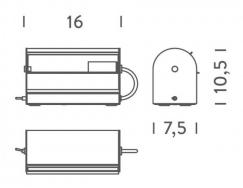

#### PRODUCT SPECIFICATION

Light Source: 1 x max 40W E14 (excluded)

IP Code: 20

**Dimming:** Dimmable via mains phase dimming

Dimensions: 16cm length

10.5cm height 7.5cm depth

For all sales and technical enquiries, please contact: