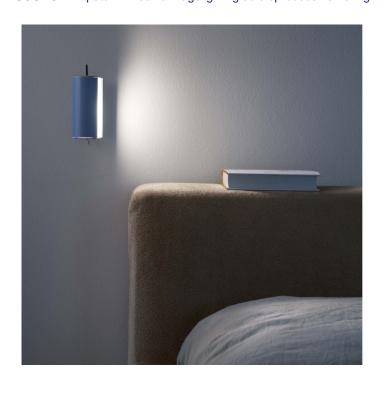

## Applique Cylindrique Petite Wall Light by Nemo Lighting

Designed by Charlotte Perriand, the Applique Cylindrique Petite wall lamp explores her interest in pivoting screens and function in design. The wall lamp has a metal lampshade in a lovely light blue, anthracite grey and white wash finish which can be moved with a simple touch, allowing for an orientable indirect glow.

The Applique Cylindrique Petite wall light can be used for many applications, being useful as a bedside lamp, to line your hallway or as a handy side light in your lounge. The vintage aesthetic will create an interesting look in your interior, and the nice blue finish will slip in seamlessly into many design schemes.