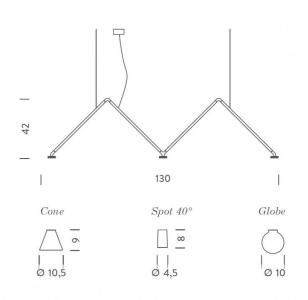

### PRODUCT SPECIFICATION

Light

3 x 5W, 3000K, 400 lumens

Source:

IP Code: 20

Dimming: Dimmable v

Dimmable via 1-10v dimming systems. Please

consult your electrician, additional wiring may be

required on site.

Dimensions: Cone - Ø10.5cm, H 6cm

Globe - Ø10cm

Spot 40° - Ø4.5cm, H 8cm

130cm width 42cm height