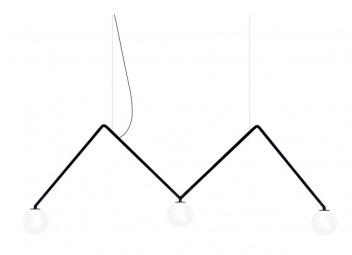

## Dabliu LED Pendant Light by Nemo Lighting

The Dabliu pendant is a geometric and minimalist wonder, with an aluminium structure that holds 3 lights in a triangular shape. The black structure holds either a cone, globe or spot lampshade, allowing for different functions and uses. The contemporary nature of this LED pendant light creates an eye-catching aesthetic in the room and the dimmable function means you can create the exact ambience needed for your space.

The spot 40° version allows for a direct and intense light flow, whereas the cone and globe versions emit a more diffused and warm glow that spreads out into the room. The Dabliu pendant lamp can be used in many interiors, being suitable for both homes and professional spaces. Hang over tables or use as a main light for whatever lighting need you have.