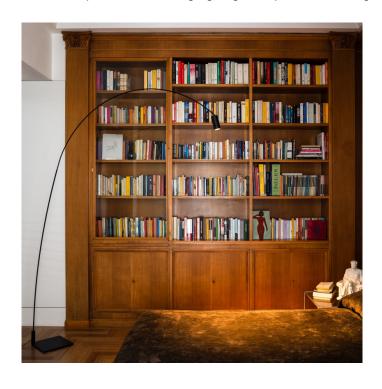

## Fox LED Floor Lamp by Nemo Lighting

Designed by Bernhard Osann, the Fox floor lamp is a flexible and functional light, that can be utilised in a wide variety of settings. Made from black painted steel, this floor lamp has a bent arm that can move from side to side. The aluminium shade acts a spotlight and can be move so you can direct the light where you need.

The Fox floor light also comes with a honeycomb filter which you can use in the shade to create an anti-glare illumination.

Particularly useful as a reading or task lamp, this LED floor light can be used in lounges, hallways, reception areas and many more