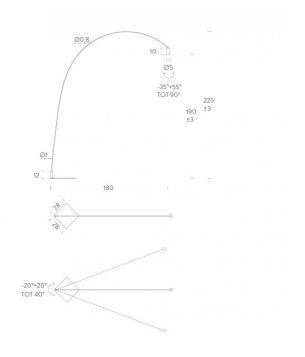

#### PRODUCT SPECIFICATION

Light Source: 15W, 2700K, 839 lumens

IP Code: 20

**Dimming:** In line dimmer included on cable

**Dimensions:** Ø5cm shade

10cm shade height 228cm max. height 180cm depth 28cm x 28cm base 350cm cable length