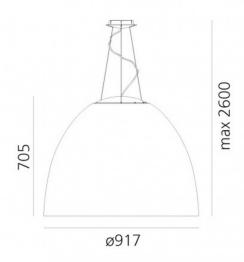

new release as part of the <u>Artemide Nur collection</u>, the Nur Acoustic pendant has the classic Nur domed silhouette with a new material. The material acts to absorb sound waves, creating a pleasing sound environment in your interior.

The Nur Acoustic LED pendant lamp is available in grey and is suitable as a main light. The pendant lamp provides a downward directed light that is functional, warming, and soft. The integrated LED is also dimmable so you can create a nice ambience in your space.

### PRODUCT SPECIFICATION

Light

80W, 3000K, 6151 lumens

Source:

IP Code: 20

Dimming:

Push to make/switch dimming, dimmable using push to make switches. Please consult your

electrician, additional wiring may be required on

site.

Dimensions: Ø91.7cm

70.5cm shade height 260cm max drop





#### For all sales and technical enquiries, please contact:

+44 (0)114 263 4266

info@davidvillagelighting.co.uk

www.davidvillagelighting.co.uk