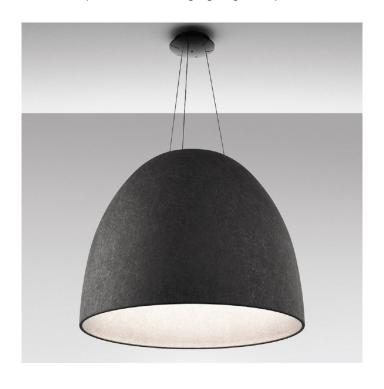

## Nur Acoustic LED Pendant Light by Artemide

A new release as part of the <u>Artemide Nur collection</u>, the Nur Acoustic pendant has the classic Nur domed silhouette with a new material. The material acts to absorb sound waves, creating a pleasing sound environment in your interior.

The Nur Acoustic LED pendant lamp is available in grey and is suitable as a main light. The pendant lamp provides a downward directed light that is functional, warming, and soft. The integrated LED is also dimmable so you can create a nice ambience in your space.