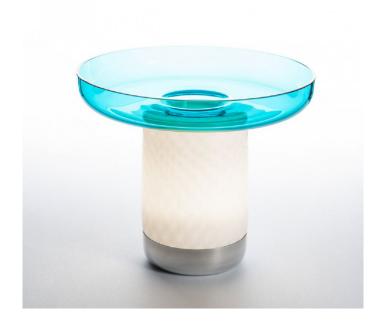

## Bonta Portable LED Table Lamp by Artemide

Designed by Davide Oldani & Attila Veress, the Bontà table lamp combines the worlds of food and light with an innovative and unique design. The portable lamp is made from glass, with a milk white diffuser that produces a diffused glow that also directs upwards. The lampahsde has an opening at the top which holds either a glass bowl or plate, available in 4 colours, which is used for holding food, so people can share and enjoy a meal in a fun and lively way.

With the choice of a bowl or plate in a topaz, turquoise, red or grey colour, you can use the Bontà table light with the bowl or plate inserted for food or not inserted to enjoy as an ambient light. This portable table light comes with an integrated LED light source and has a 3 step dimming function so you can create the right ambience in your space. Use in many interiors for a foward-thinking and functional light that puts importance on a jovial meal time!