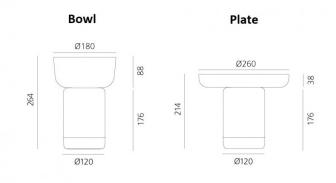

#### PRODUCT SPECIFICATION

Light Source: 2.4W, 2700K, 225 lumens

IP Code: 20

**Dimming:** Integrated dimmer on the product

Dimensions: Bowl:

Ø18cm bowl Ø12cm lamp 26.4cm height

Plate:

Ø26cm plate Ø12cm lamp 21.4cm height