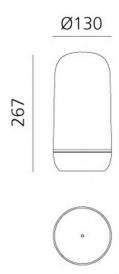

#### PRODUCT SPECIFICATION

Light Source: 2.4W, 2700K, 212 lumens

IP Code: 20

**Dimming:** Integrated dimmer on the product

Dimensions: Ø13cm

26.7cm

For all sales and technical enquiries, please contact:

+44 (0)114 263 4266