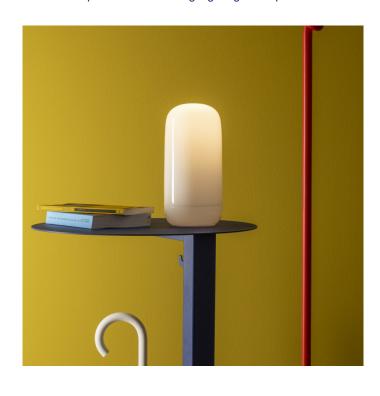

## Gople Portable LED Table Lamp by Artemide

The Gople LED table lamp is available as a portable version, a new release from the Artemide brand. Designed by BIG, the Gople portable lamp has a simplisite aesthetic with a nice white structure that warms up as the light source is turned on. The integrated LED source is long-lasting and energy efficient and allows for a soft, dimmable glow.

The Gople LED portable table light has a 3 step dimming system and can be charged using a USB-C charger cable to allow you to take the light around with you, wherever light is needed. The LED portable light has a 26 hour running time when not plugged in and on the lowest light setting, ensuring for a versatile and functional illumination. Use in many interiors, whether at home or in a professional space, as a handy and atmospheric lighting solution.