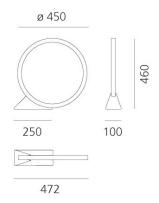

LED light source sits on the inside of the frame and emanates a diffused, soft and effective glow.

The "O" wall, floor and ceiling lamp can be used in gardens, patios, terraces and many more, as well as indoors, thanks to its 67 IP rating. The light can be installed on many surfaces or can stand freely on the floor, whether you need a wall light in your yard or a floor lamp to welcome you home on the driveway. Contemporary and stylish, do not miss out on this functional and eye-catching light!

#### PRODUCT SPECIFICATION

Light

22W, 3000K, 859 lumens

Source:

IP Code:

**Dimming:** 

Push to make/switch dimming, dimmable using

push to make switches. Please consult your electrician, additional wiring may be required on

site.

Dimensions: Ø45cm

46cm height 10cm width 25cm base length





### For all sales and technical enquiries, please contact:

+44 (0)114 263 4266

in fo@david vill agelighting.co.uk

www.davidvillagelighting.co.uk