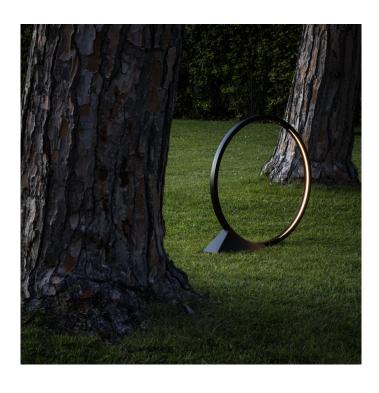

## "O" LED Outdoor Floor/Wall/Ceiling Light by **Artemide**

A part of the Artemide "O" collection, the "O" outdoor floor, ceiling and wall light is a very versatile and modern light that can be used in a wide variety of outdoor and indoor settings. Designed by Elemental, this ceiling/floor/wall lamp has a simple round shape and is made from aluminium with a black finish. The LED light source sits on the inside of the frame and emanates a diffused, soft and effective glow.

The "O" wall, floor and ceiling lamp can be used in gardens, patios, terraces and many more, as well as indoors, thanks to its 67 IP rating. The light can be installed on many surfaces or can stand freely on the floor, whether you need a wall light in your yard or a floor lamp to welcome you home on the driveway. Contemporary and stylish, do not miss out on this functional and eye-catching light!