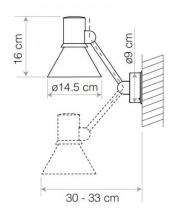

#### **PRODUCT SPECIFICATION**

ANGLEPOISE

LA10205/W2

Light Source: 1 x Max 6W E27 LED (included)

| IP Code:    | 20                                                                                                   |
|-------------|------------------------------------------------------------------------------------------------------|
| Dimming:    | Integrated on/off switch on the product.                                                             |
| Dimensions: | Shade: Ø14.5cm<br>Shade Height: 16cm<br>Wall Mount: Ø9cm<br>Maximum Reach (from wall to shade): 33cm |
|             | Cable Length: 250cm                                                                                  |