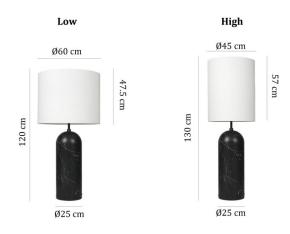

#### PRODUCT SPECIFICATION

Light Source: 3 x Max 70W E27 (Excluded)

IP Code: 20

**Dimming:** Integrated dimmer on the product.

Dimensions: Low:

Shade: Ø60cm Shade Height: 47.5cm Height: 120cm Base: Ø25cm

High:

Shade: Ø45cm Shade Height: 57cm Height: 130cm Base: Ø25cm

Cable Length: 200cm (Approximately)