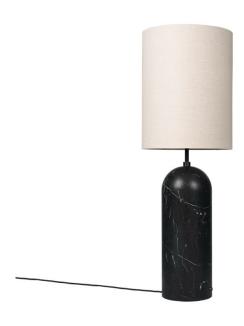

### **Gubi Gravity XL Floor Lamp**

The Gravity XL Floor Lamp, part of the acclaimed Gravity collection, amplifies the aesthetic and functional appeal of the standard floor lamp. Designed by Space Copenhagen, this larger-than-life version retains the signature balance of its smaller counterpart, combining a robust cylindrical base with a delicate shade. The lamp's oversized proportions make it ideal for spacious interiors, such as hotel lobbies, open-plan living areas, or high-ceilinged offices. Its dimmable light source allows for versatile use, transitioning seamlessly from task lighting to creating a warm, inviting ambience.

Available in three base finishes, white marble, grey marble, or black marble, and paired with either a canvas or white shade, the Gravity XL Floor Lamp adapts to a wide variety of décor styles while maintaining its distinct presence. With its monumental scale and refined design, this lamp serves as both a functional lighting solution and an artistic statement piece.