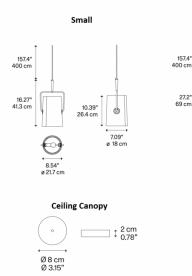

#### **PRODUCT SPECIFICATION**

| Light Source: | Small - 1 x max 15W E14 LED (excluded)<br>Large - 2 x max 25W E27 LED (excluded) |
|---------------|----------------------------------------------------------------------------------|
| IP Code:      | 20                                                                               |
| Dimming:      | Dimmable via mains phase dimming                                                 |
| Dimensions:   | Small:<br>21.7cm width<br>18cm depth<br>41.3cm height                            |
|               | Large:<br>37.3cm width<br>33cm depth<br>69cm height                              |
|               | Ø8cm ceiling canopy<br>400cm cable length                                        |