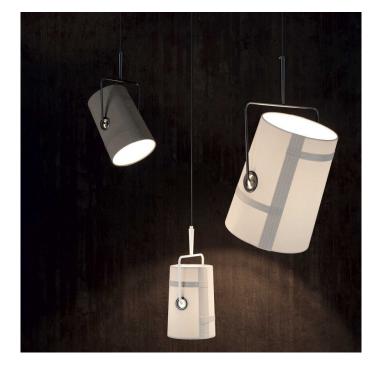

# Fork Pendant Light by Diesel Living with Lodes

The Fork pendant got its name from the metal structure that holds the linen cotton diffuser like a fork. The pendant was inspired by casual fashion and lifestyles, with the lampshade being reminiscent of camping tents because of the subtle colour finishes and the fabric material.

The Fork pendant lamp is available in either a **grey or ivory diffuser** which is held by either an **anthracite or ivory metal structure** and has a **black ceiling canopy included.** The pendant light is also available in either a small or large size so you can find the right size for your space. The lampshade can rotate around 360° allowing for a directable glow that is effective and warm. The pendant is also dimmable so you can create the perfect ambience for your interior. A modern and stylish pendant lamp that will suit many settings!

The small size of the Fork pendant light is available to purchase with a chrome or a white ceiling canopy. It is also suitable for creating a cluster suspension when bought in multiple and with a cluster ceiling canopy available from Diesel Living with Lodes. Please <u>contact us</u> to find out more information.