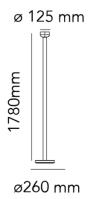

#### PRODUCT SPECIFICATION

Light Source: 26W, 2700K, 1023 lumens

IP Code: 20

-

**Dimming:** In line dimmer included on cable

Dimensions: 12.5cm top

178cm height 26cm base

270cm cable length