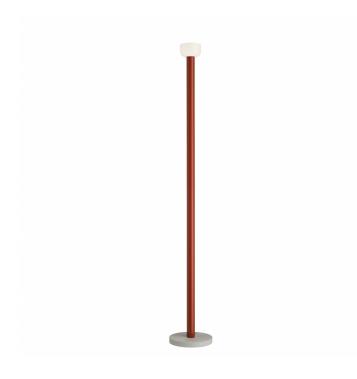

### **Bellhop LED Floor Lamp by Flos**

A new product for 2021, the Bellhop LED floor lamp is the latest addition to the Flos Bellhop collection designed by Edward Barber and Jay Osgerby. This floor lamp has a streamlined and simple design, with a slim aluminium stem that holds an opal glass diffuser which directs the light upwards whilst also providing a soft glow. The base is made from concrete, creating an interesting and intriguing aesthetic.

The Bellhop LED floor light can be used in many settings, suitable for homes, offices, and professional and commercial spaces. You can choose from a brick red, green or black base colour to find the right look for your space. The floor light also comes with a dimmer switch so you can create the exact ambience you need and with an integrated LED light source, this light is long-lasting and effective. A modern and contemporary light fixture that will benefit any interior!