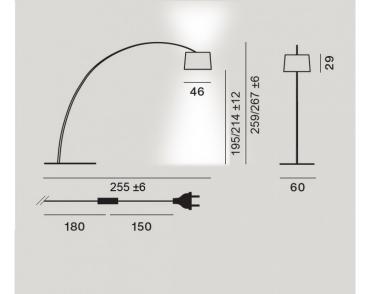

### **PRODUCT SPECIFICATION**

Light Source: 28W, 2700K-5000K, 3840 lumens

IP Code:20Dimming:Dimmable via Bluetooth using Casambi AppDimensions:Ø46cm shade<br/>29cm shade height<br/>Ø60cm base<br/>267cm max. height<br/>330cm cable length