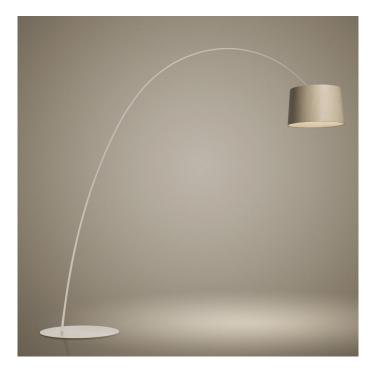

### Twiggy Elle Wood MyLight Tunable White LED Floor Lamp by Foscarini

David

Village Lighting

Designed by Marc Sadler, the Twiggy Elle Wood MyLight floor lamp is one of the newest additions to the <u>Foscarini Twiggy</u> <u>collection</u>. Expanding on the design of the bestselling <u>Twiggy floor</u> <u>lamp</u>, the Twiggy Elle Wood Tunable floor light has a longer arm and a lampshade made from gorgeous maple wood, adding a more natural touch to your interior. This floor lamp also has a **MyLight function**, which means you can **control it via bluetooth via the Casambi app**.

The app allows you to dim the floor light and also choose the colour temperature, ranging from 2700K (warmest white) to 5000K (very cool white), so you can emulate the natural daylight cycle indoors. You can also program different lighting scenarios and ambiences depending on the mood or room. The design of the Twiggy Elle Wood Tunable White LED floor lamp makes it perfect for reading/tasks and for creating atmosphere. The organic wood also adds an intriguing aesthetic to any setting, whether used in the home or in a professional space. Available with either a black or greige (mix of grey and beige) structure, the Twiggy Elle Wood LED lamp will not disappoint!

Foscarini states that this lamp has to be assembled in a room with a minimum ceiling height of 280cm due to the fluctuations in height created from the manufacturing process.