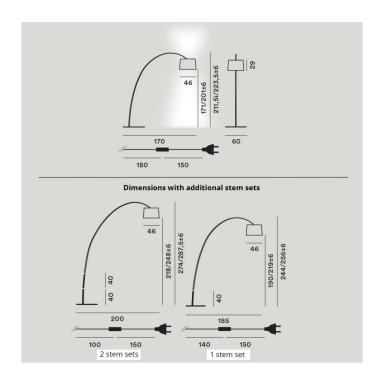

The Twiggy Wood Tunable LED floor lamp also is available with additional stems to extend the size. Please see the specification image for reference and contact us for more info and prices.

#### PRODUCT SPECIFICATION

Light Source: 28W, 2700K-5000K, 3840 lumens

IP Code: 20

**Dimming:** Dimmable via Bluetooth using Casambi App

Dimensions: Ø46cm shade

29cm shade height 230cm max height Ø60cm base 170cm depth 330cm cable length