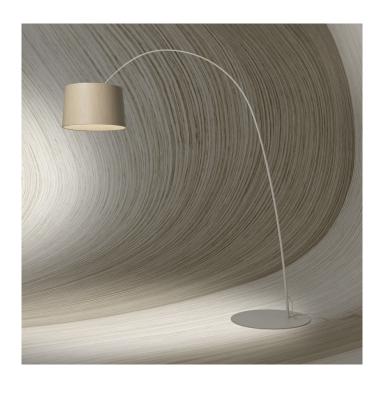

## Twiggy Wood MyLight Tunable White LED Floor Lamp by Foscarini

Designed by Marc Sadler as a new product for the Foscarini Twiggy collection, the Twiggy Wood Tunable White floor lamp is the MyLight version of the Twiggy Wood LED floor lamp. This lamp can be dimmed and controlled using the Casambi app and has a colour temperature range of 2700K (warmest white) to 5000K (very cool white), so you can find the right hue and mood for your interior. An intelligent and technologically advanced light, the Twiggy Wood MyLight LED floor lamp also has a beautiful aesthetic.

Available with either a greige (mix of beige and grey) or black structure, this floor lamp also has a maple wood lampshade, adding an organic and natural look to any room. With an arched arm, this floor light can be used as an atmospheric light or as a handy task/reading light, useful in professional and domestic settings. Do not miss out on this innovative and striking lamp!