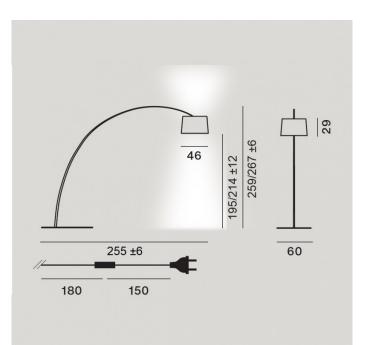

This LED floor lamp has to be assembled in a room with a minimum ceiling height of 280cm due to the Foscarini manufacturing process that results in a height fluctuation.

FOSCARINI

LA10336/ELLE

| Light Source: | 28W, 2700K, 3840 Lumens                                                                                           |
|---------------|-------------------------------------------------------------------------------------------------------------------|
| IP Code:      | 20                                                                                                                |
| Dimming:      | In-line dimmer included on cable.                                                                                 |
| Dimensions:   | Shade: Ø46cm<br>Shade Height: 29cm<br>Maximum Height: 267cm<br>Depth: 255cm<br>Cable Length: 330cm<br>Base: Ø60cm |