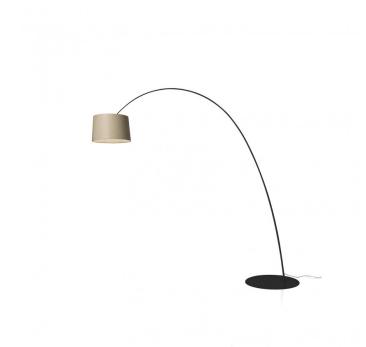

## Twiggy Elle Wood LED Floor Lamp by Foscarini

The <u>Foscarini Twiggy collection</u> is extended with this new addition to the range after 15 years of success and acclamation. The Twiggy Elle Wood LED floor light has the same functionality and essence of the <u>Twiggy floor lamp</u> but has a different arm so the shade is further away from the base.

The floor lamp also has a lampshade that is made from maple wood, adding a more natural and organic look to the bestselling floor light. The Twiggy Elle Wood floor lamp is available with either a black, burgundy or greige (mix of beige and grey) coloured body paired with the wooden diffuser, so you can find the right look for your interior. Use in lounges, bedrooms, offices, dining rooms and more in domestic and public spaces for an ambient and effective glow.

This LED floor lamp has to be assembled in a room with a minimum ceiling height of 280cm due to the Foscarini manufacturing process that results in a height fluctuation.

FOSCARINI

LA10336/ELLE

| Light Source: | 28W, 2700K, 3840 Lumens                                                                                           |
|---------------|-------------------------------------------------------------------------------------------------------------------|
| IP Code:      | 20                                                                                                                |
| Dimming:      | In-line dimmer included on cable.                                                                                 |
| Dimensions:   | Shade: Ø46cm<br>Shade Height: 29cm<br>Maximum Height: 267cm<br>Depth: 255cm<br>Cable Length: 330cm<br>Base: Ø60cm |