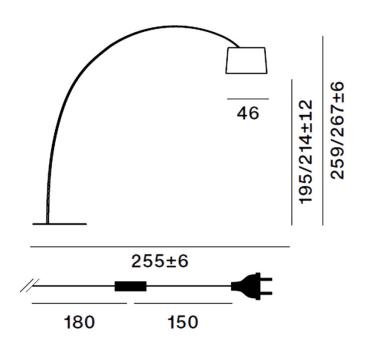

#### **PRODUCT SPECIFICATION**

FOSCARINI

**LA8117/ELLE** 

Light Source: 28W, 2700K, 3840 Lumens

20

- IP Code:
- **Dimming:** In-line dimmer included on cable.

Dimensions: Shade: Ø46cm Shade Height: 29cm Depth: 255cm Maximum Height: 267cm Cable Length: 330cm Base: Ø60cm