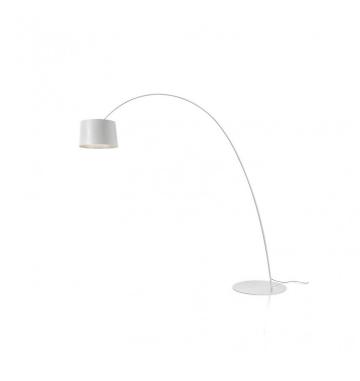

## Foscarini Twiggy Elle LED Floor Lamp

The Twiggy Elle floor lamp is a new addition to the <u>Foscarini</u> <u>Twiggy collection</u>, designed by Marc Sadler. This floor lamp builds on the design of the Twiggy by extending the rod to make the lampshade further away from the base. A versatile and modern light, the Twiggy Elle can be used in many settings and works perfectly as both a reading/task or atmospheric lighting solution.

Available in black, crimson, greige (a mix of grey and beige), graphite or white the Twiggy Elle floor light has an integrated LED which is long-lasting and effective. The lamp also has a dimmer switch on the cable so you can create the right ambience for your space. Suitable for homes and professional settings, this floor light is a stylish and chic design that will look fabulous in any interior.