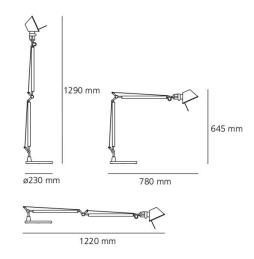

#### PRODUCT SPECIFICATION

Light Source: 11W, 2200-6500K, 560 - 716lm

IP Code:

Dimming: Integrated dimmer on the product.

**Dimensions:** 

Depth: 78-122cm Height: 64.5-129cm

Base: Ø23cm

For all sales and technical enquiries, please contact: