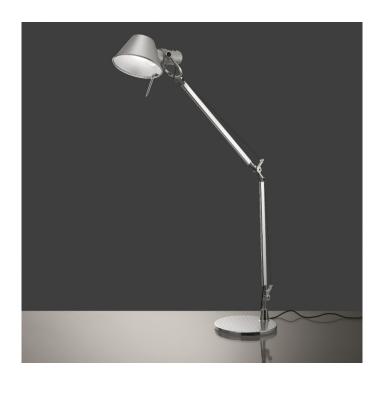

## Tolomeo Tunable White LED Table Lamp by Artemide

Part of the iconic Tolomeo collection, the Tolomeo TW LED table lamp brings in the advantage of adjusting both light intensity and colour temperature. The lamp can emit a warm white light up to the coldest white light, ranging from amber, to white and up to blue light colours.

The switches are both located just before the head of the lamp, with an easy access for you to adjust brightness and colour temperature, depending on task or mood. A cantilevered arm and an adjustable head permits the user to adjust the lamp to a desired position. Available in an aluminium finish, the Tolomeo TW comes with a 23 cm round base, but can have a desk fixed or table clamp, instead. Please contact us for more information and pricing.