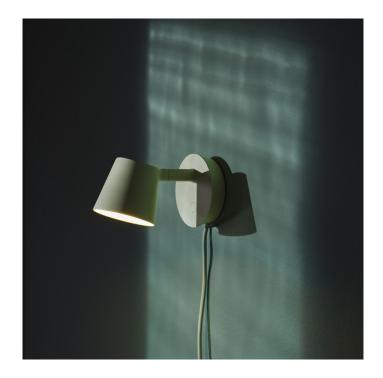

## Muuto Tip LED Wall Lamp

The Tip wall lamp is a part of the <u>Muuto Tip collection</u> designed by Jens Fager. A simplistic and stylish wall light that has an adjustable head so you can direct the light where needed, this lamp is suitable for many settings such as homes and offices. Available in 5 chic colours, black, white, grey, copper brown or light green, you can find a wonderful finish that will suit your design scheme.

Whether you want to line your hallway or need a handy bedside light the Tip wall light will satisfy you with a contemporary and modern design. The lamp also comes with an integrated LED light source which is dimmable, allowing for a long-lasting illumination with full ambient control.

This LED wall light needs to be installed by a socket as it has a cable and plug. Alternatively, you can hard wire the light into the wall following the correct safety requirements and with the help of a qualified electrician.