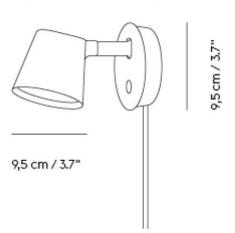

#### **PRODUCT SPECIFICATION**

Light Source:8W, 2700K, 220 LumensIP Code:20Dimming:Integrated dimmer on the product.Dimensions:Shade: Ø9.5cm<br/>Depth: 16cm<br/>Wall Mount: Ø9.5cm<br/>Cable Length: 250cm