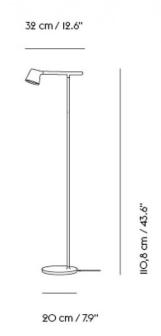

#### PRODUCT SPECIFICATION

Light Source: 10.9W, 2700K, 330 Lumens

IP Code: 20

**Dimming:** Integrated dimmer on the product.

Dimensions: Depth: 32cm

Height: 110.8cm Base: Ø20cm Cable Length: 250cm

For all sales and technical enquiries, please contact: