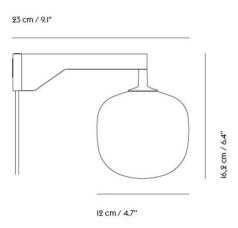

#### **PRODUCT SPECIFICATION**

Light Source: 1 x Max 3W G9 LED (included)

IP Code:20Dimming:In-line dimmer included on cable.Dimensions:Shade: Ø12cm<br/>Shade Height: 16.2cm

Depth: 23cm Cable Length: 250cm