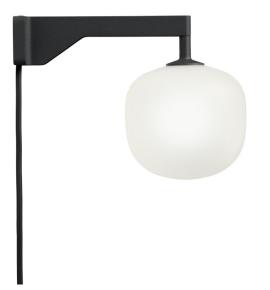

## **Rime Wall Lamp by Muuto**

A part of the <u>Muuto Rime Collection</u>, the Rime wall lamp was designed by TAF Studio and is a simplistic and elegant fixture. The shade is made from mouth blown glass and has soft lines that take its shape from the silhouette of an acorn. The designers wanted to create a timeless and subtle light that can be used in a wide variety of settings.

Available in a black, grey, orange or white metal finish, the Rime wall light can be used in homes and public spaces to add a touch of modernity whilst also embodying traditional design ideals. This wall lamp has a dimmer switch and a light bulb included so you can have a lasting glow that can be dimmed to create the perfect atmosphere for your space. A beautiful, graceful and chic design that will be a wonderful feature in any room.

This wall light comes with a cable and plug and so needs to be installed near a socket. Alternatively, you can hard wire the light into the wall with the help of a qualified electrician and with the correct safety requirements.