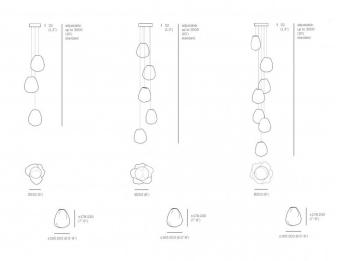

### PRODUCT SPECIFICATION

Light (3, 5 or 7) x Max 10W G4 Xenon (included)

Source: or

(3, 5 or 7) x Max 1W G4 LED (included)

**Dimming:** Dimmable using trailing edge dimming (Xenon

10W)

or

Non-dimmable (LED 1W)

Dimensions: Shade Height: 178cm-230cm

Shade Width: 165cm-203cm Max Cable Length: 300cm