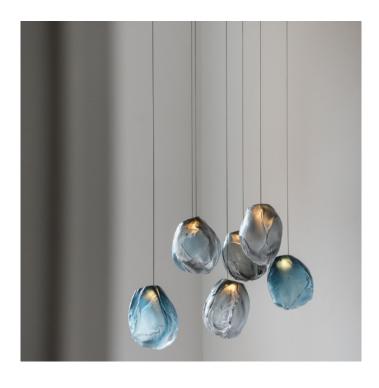

# 73V Series Multiple Pendant Light by Bocci

The 73V Series multi pendant is made up of 3, 5 or 7 pendants from the Bocci 73V series. A beautiful light display, each shade is made from glass which is blown into a fabric vessel to create a mysterious and textured shape. The light bulb is concealed by the glass and produces an inviting and diffused illumination which is perfect for both atmospheric and functional lighting. You can choose between dimmable **Xenon 10W** bulbs or non-dimmable **LED 1W** bulbs which is included in the price.

The 73V Series multiple cluster pendant is perfect to use as a main light, as a modern and stylish feature, or is wonderful to hang over tables in big spaces. The magnificent nature of the multi pendant light will draw the eye and be a talking point of any interior. Each pendant is available in 7 colours, blue 1, grey 1, opaque green 1, opaque blue 1, purple 1, clear and opaque white 1, so you can create a cluster that has a mix and match of various glass finishes. The cables are also adjustable so you can create a truly personalised look for your interior.